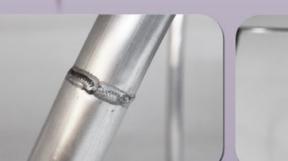

labeled sections

001

welded construction

quick connect joints

o Internal frame = Large diameter, guick-connect aluminum tubing o External shell = Flame retardant, machine washable stretch fabric • Designed to work with existing "open air" or "stand alone" photo systems o Showcase your company logo or offer branding options to your customers