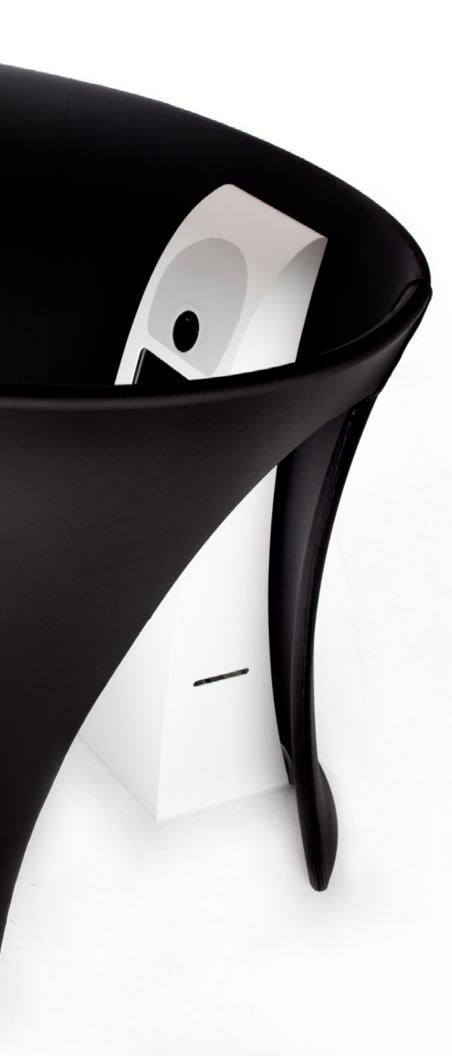

#### **Features and Benefits:**

- Patented design
- Sold individually or together with a Snapden Shell
- Can be used as a stand-alone photo station o Ideal for events with minimal space
  - o Width x Depth x Height =  $24^{"}$  x  $17^{"}$  x  $68^{"}$
- Transforms into a complete photo booth by adding a Snapden Shell
  - o Snapden offers 3 interchangeable Shell designs
  - o Convertible Shell shown in this brochure
- Perfect upgrade to existing booths update the photo system o Fits most "curtain style" photo booths
- Adjustable camera angle assures perfect photos
- Durable hybrid design
  - o Internal aluminum frame safely houses electrical equipment
  - o Protective plastic shell is durable and easy to clean
  - o Easy equipment access with guick-remove back panels
- Light-weight design made for single person setup
  - o 65lbs (w/o printer) or 100lbs (w/ printer)
  - o Smooth-slide base allows effortless movement on most surfaces
- Includes wheeled dolly system for transportation
  - o Allows for easy vehicle loading/unloading
  - o Converts to flatbed dolly for transport of other equipment
- Includes protective cover for storage
- Includes easy-to-use Photo Booth software
  - o Fully automated and adjustable
  - o Ability to change custom prints and touch screen designs
  - o Choose between black and white or color photo options
  - o Select between classic 2 x 6 photo strips or 4 x 6 prints
  - o Capture personal messages with video capabilities
- Use with or without printer
  - o Printer option produces photos in under 14 seconds
  - o Wi-Fi option allows for on-site smart phone downloads
- Includes complete User's Manual and Instructions

#### **Features and Benefits:**

- Patented hybrid design
- Sold individually or together with the Snapden Module
- o Perfect replacement for old, "curtain style" photo booths
- Includes integrated backdrop mounting system o Backdrops available in a wide selection of colors and textures
- Includes exterior stretch sleeve mounting system
- Light weight and easy to transport
  - o Total weight (frame and fabric) = 50lbs
  - o Includes over the shoulder bags for frame and fabric
  - o Easily fits in standard vehicles
- Minimal space requirements
- o Footprint = 8ft x 8ft
- o Height = 8ft
- Single person setup/teardown in under 25 minutes
- Includes complete User's Manual and Instructions