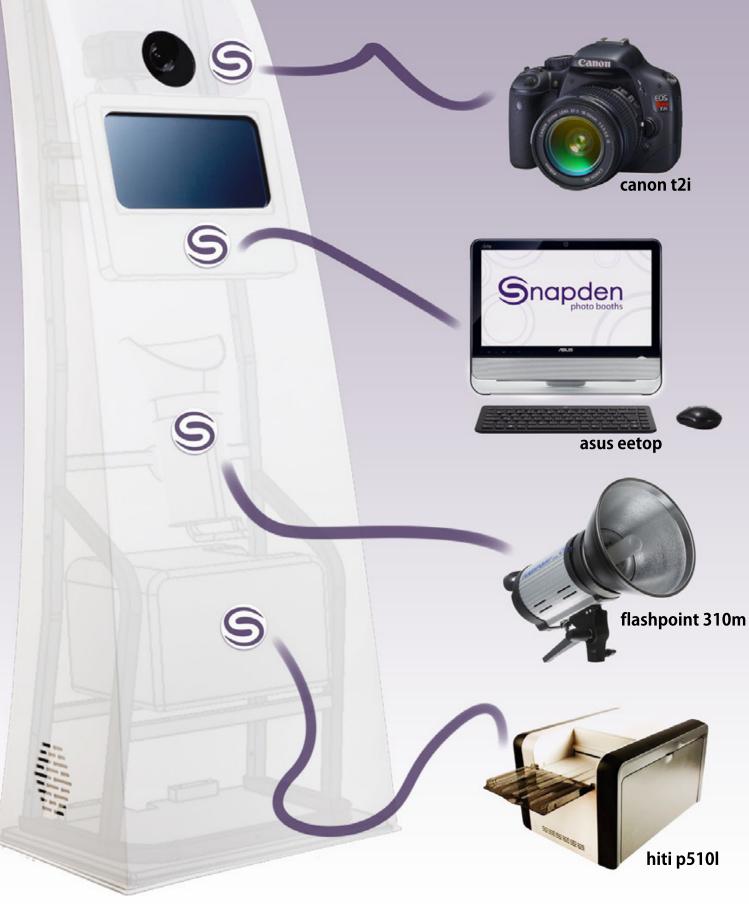

#### **Features and Benefits:**

- Patented design
- Sold individually or together with a Snapden Shell
- Can be used as a stand-alone photo station o Ideal for events with minimal space
  - o Width x Depth x Height =  $24^{"}$  x  $17^{"}$  x  $68^{"}$
- Transforms into a complete photo booth by adding a Snapden Shell
  - o Snapden offers 3 interchangeable Shell designs
  - o Convertible Shell shown in this brochure
- Perfect upgrade to existing booths update the photo system o Fits most "curtain style" photo booths
- Adjustable camera angle assures perfect photos
- Durable hybrid design
  - o Internal aluminum frame safely houses electrical equipment
  - o Protective plastic shell is durable and easy to clean
  - o Easy equipment access with guick-remove back panels
- Light-weight design made for single person setup
  - o 65lbs (w/o printer) or 100lbs (w/ printer)
  - o Smooth-slide base allows effortless movement on most surfaces
- Includes wheeled dolly system for transportation
  - o Allows for easy vehicle loading/unloading
  - o Converts to flatbed dolly for transport of other equipment
- Includes protective cover for storage
- Includes easy-to-use Photo Booth software
  - o Fully automated and adjustable
  - o Ability to change custom prints and touch screen designs
  - o Choose between black and white or color photo options
  - o Select between classic 2 x 6 photo strips or 4 x 6 prints
  - o Capture personal messages with video capabilities
- Use with or without printer
  - o Printer option produces photos in under 14 seconds
  - o Wi-Fi option allows for on-site smart phone downloads
- Includes complete User's Manual and Instructions

#### Add-ons:

- Printer Option
  - o HiTi P510L Dye sub printer
  - o Prints photos in under 14 seconds
- WiFi Option
  - o Creates mobile hotspot
  - o Instant photo uploads to online gallery
  - o Allows smart phones to download photos during the event