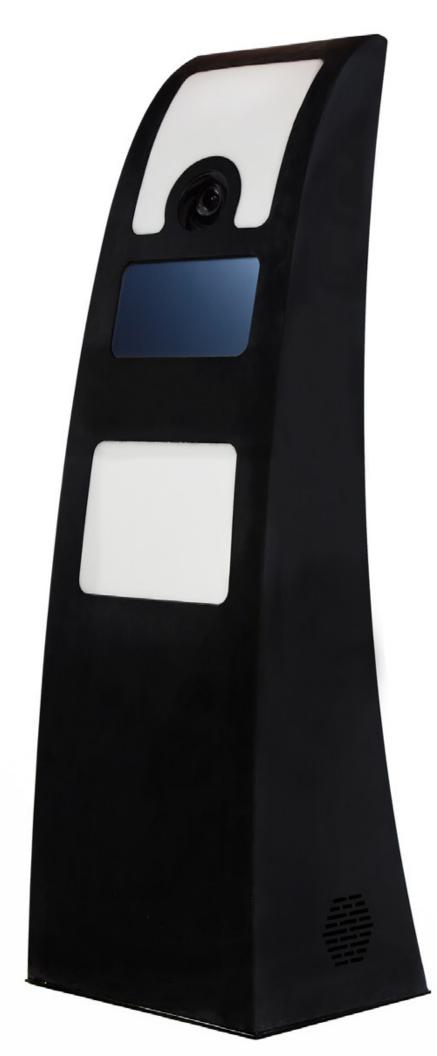

### the convertible: why users love it

exclusive, appr soft to the toue ability to differentia selection of 3D, high customizable exte

- exclusive, approachable design
- soft to the touch stretch fabric
- ability to differentiate from other events
- selection of 3D, high end fabric brackdrops
  - customizable exterior stretch sleeve

#### **Features and Benefits:**

- Patented hybrid design
- Sold individually or together with the Snapden Module
- o Perfect replacement for old, "curtain style" photo booths
- Includes integrated backdrop mounting system o Backdrops available in a wide selection of colors and textures
- Includes exterior stretch sleeve mounting system
- Light weight and easy to transport
  - o Total weight (frame and fabric) = 50lbs
  - o Includes over the shoulder bags for frame and fabric
  - o Easily fits in standard vehicles
- Minimal space requirements
- o Footprint = 8ft x 8ft
- o Height = 8ft
- Single person setup/teardown in under 25 minutes
- Includes complete User's Manual and Instructions